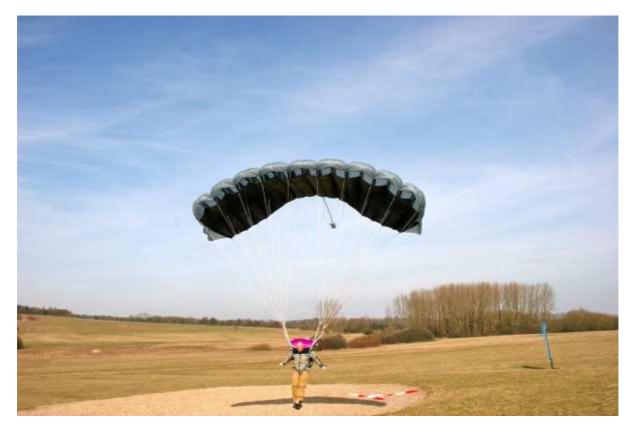

ELEMENT

The ELEMENT resembles Paratec's interpretation of a modern student canopy to meet the demands

of todays advanced student training programmes and instructors alike.

The ELEMENT comes in sizes 220, 240 and 260 sqft to succeed the Balance which has earned an

impressive reputation for it's reliability since it's introduction in 1996.

The ELEMENT has naturally inherited all positive DNA of the Balance

such as being virtually stall free with no tendency to surge going from deep brakes to full flight.

The planform is mildly tapered, resembling a double trapezoid.

The leading edge is mostly straight to ensure on heading dependable openings. The canopy resembles a hybrid construction using ZP PN4 fabric on the top and 0-3 cfm PN1 fabric for ribs and bottom panels.